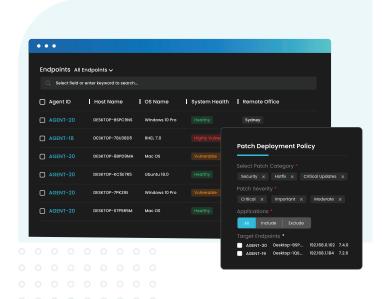

#### Motadata ServiceOps Patch Manager

Motadata ServiceOps Patch Manager is designed to help organizations to manage and streamline the patch management life cycle. Patch Manager automatically scans, detects, analyzes, and remediates all vulnerabilities across workstations and servers to ensure compliance centrally.

#### **Key Features**

- Automated End Point Scanning
- Policy-Based Automated Patch Deployment
- Built in Patch Testing and Approval Workflow
- Patch Rollback/Uninstallation
- OOB Patch Compliance Report
- Centralized Software Package Deployment
- Remote Configuration Setup via Registry
- Cross-Platform Patching