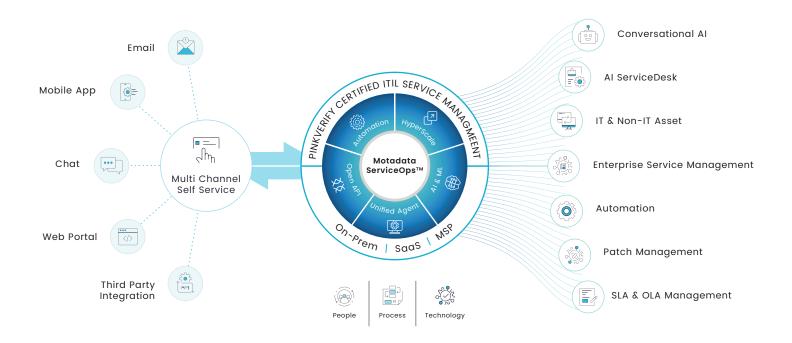

#### Motadata ServiceOps Platform

Motadata ServiceOps is an ITIL-compliant ITSM platform built on DFIT™ (Deep Learning Framework for IT Operation). It empowers IT organizations to rapidly adopt changes across People, Process, and Technology to improve service delivery by leveraging AI. Our unified platform includes PinkVERIFY Service Desk, Asset Manager, and Patch Manager to streamline business processes across the organization without needing third-party tools.

#### Motadata ServiceOps Service Desk

Motadata Service Desk is PinkVERIFY Certified ITIL software that leverages DFIT™ to enhance customer experience through Al-enabled Digital IT Service Management. Motadata Service Desk provides proactive support through a virtual agent to improve the service desk adoption and speed up the digital transformation.

#### Motadata ServiceOps Asset Manager

Motadata ServiceOps Asset Manager is an ITIL compliant PinkVERIFY Certified ITAM solution that helps organizations to automate the end-to-end life cycle of both IT and Non-IT assets distributed across different geo-locations. Motadata Asset Manager provides greater flexibility to ensure compliance and tracking of Hybrid assets from a single platform. It improves ROI by Automating routine Asset Management tasks.

#### Motadata ServiceOps Patch Manager

Motadata ServiceOps Patch Manager is designed to help organizations to manage and streamline the patch management life cycle. Patch Manager automatically scans, detects, analyzes, and remediates all vulnerabilities across workstations and servers to ensure compliance centrally.